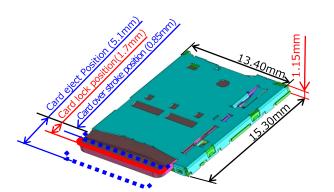

## **Push-Push, Ultra Low Profile, micro SD™ Card Connector**









**Features** 

- 1 Ultra Low profile 1.15mm height
- 2 Prevents incorrect card insertion
- 3 Excellent card lock mechanism
- 4 Prevents mis card insertion
- 5 Card detection switch (Normally close)

The world 's lowest profile in its Class 1.15 mm\*

\* As push-push type micro SD™ connector as of June 2016

## **Dimensions**

## Prevents card jamming if nano SIM inserted







Easy to remove the card when accidentally inserted

## **Specifications**

| 60mΩ Max. (Signal)<br>200mΩ Max.(Detection) |
|---------------------------------------------|
| 500V AC for 1 minute                        |
| 1,000MΩ Min. (500V DC)                      |
| 0.5A                                        |
| 10V AC                                      |
| -30℃ to +85℃                                |
| 10,000 times                                |
|                                             |

- · RoHS compliant, Halogen-free product\*
- \*This product satisfies halogen free requirements defined as 900ppm maximum chlorine.900ppm maximum bromine, and 1500ppm maximum total of chlorine and bromine
- ※ Please contact Hirose's sales representative prior to adopting the products t