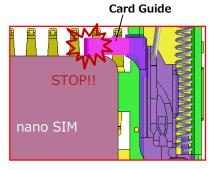

## Prevents card jamming if nano SIM inserted

Easy to remove the card when accidentally inserted