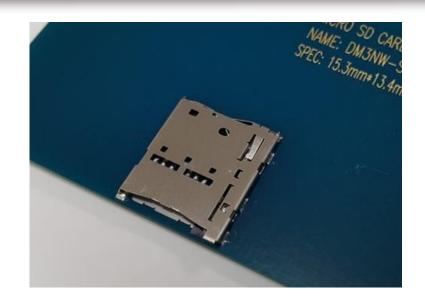

## **Push-Push, Ultra Low Profile, micro SD™ Card Connector**

**Features** 

- 1 Ultra Low profile 1.15mm height
- 2 Prevents incorrect card insertion
- 3 Excellent card lock mechanism
- 4 Prevents mis card insertion
- 5 Card detection switch (Normally close)

The world 's lowest profile in its Class 1.15 mm\*

\* As push-push type micro SD™ connector as of June 2016